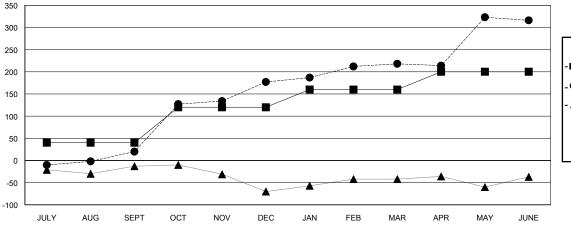

### GOALS AND ACTUAL MEMBERS CUMULATIVE

| - ■ - MEMBER GROWTH NET GOAL      |  |
|-----------------------------------|--|
| - ● - MEMBER GROWTH ACTUAL        |  |
| - ▲ - LAST YEAR MEMBERSHIP ACTUAL |  |
|                                   |  |
|                                   |  |
|                                   |  |

# LOCATION PHILIPPINES

**GMT CA** 

| Clubs                 |               |           |               | Members               |                           |                         |                                              |
|-----------------------|---------------|-----------|---------------|-----------------------|---------------------------|-------------------------|----------------------------------------------|
| RESULTS FOR 2017-2018 |               |           |               | RESULTS FOR 2017-2018 |                           |                         |                                              |
| QUARTER               | NEW CLUB GOAL | NEW CLUBS | DROPPED CLUBS | QUARTER               | MEMBER GROWTH NET<br>GOAL | MEMBER GROWTH<br>ACTUAL | DROPPED MEMBERS ACTUAL (including transfers) |
| JULY/AUG/SEPT         | 1             | 1         | 0             | JULY/AUG/SEPT         | 40                        | 91                      | 63                                           |
| OCT/NOV/DEC           | 1             | 4         | 0             | OCT/NOV/DEC           | 80                        | 183                     | 25                                           |
| JAN/FEB/MAR           | 1             | 1         | 0             | JAN/FEB/MAR           | 40                        | 61                      | 18                                           |
| APR/MAY/JUNE          | 1             | 3         | 0             | APR/MAY/JUNE          | 40                        | 259                     | 152                                          |