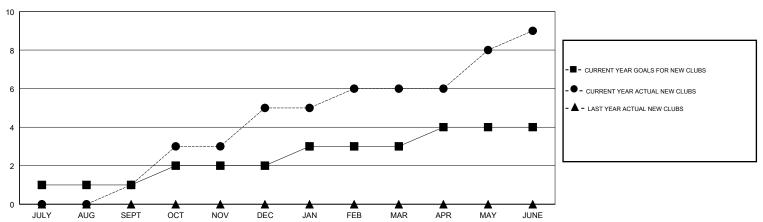

### GOALS AND ACTUAL NEW CLUBS CUMULATIVE

# LOCATION PHILIPPINES

**GMT CA** 

| Clubs                 |               |           |               | Members               |                           |                         |                                              |
|-----------------------|---------------|-----------|---------------|-----------------------|---------------------------|-------------------------|----------------------------------------------|
| RESULTS FOR 2017-2018 |               |           |               | RESULTS FOR 2017-2018 |                           |                         |                                              |
| QUARTER               | NEW CLUB GOAL | NEW CLUBS | DROPPED CLUBS | QUARTER               | MEMBER GROWTH NET<br>GOAL | MEMBER GROWTH<br>ACTUAL | DROPPED MEMBERS ACTUAL (including transfers) |
| JULY/AUG/SEPT         | 1             | 1         | 0             | JULY/AUG/SEPT         | 40                        | 91                      | 63                                           |
| OCT/NOV/DEC           | 1             | 4         | 0             | OCT/NOV/DEC           | 80                        | 183                     | 25                                           |
| JAN/FEB/MAR           | 1             | 1         | 0             | JAN/FEB/MAR           | 40                        | 61                      | 18                                           |
| APR/MAY/JUNE          | 1             | 3         | 0             | APR/MAY/JUNE          | 40                        | 259                     | 152                                          |